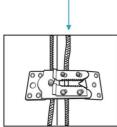

## Sohnne® Middle Armless Couch | Performance Fabric

#### PS

- 1. Take out each component from the couch seat.
- 2. The backrest comes with a dowel pin poking out of it. Align and insert the said dowels into the given slot on the seat, as shown in the picture.
- 3. Close the rectangular hole on the seat with the given cover.
- 4. Loosen all the zippers carefully and put the sofa cover on. We advise against removing the protective strip before you finish putting the cover on.