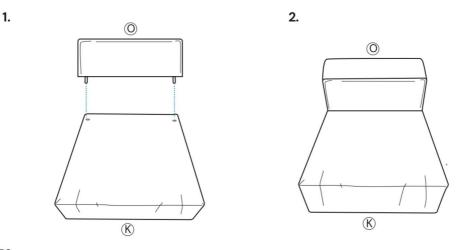

#### PS

- 1. Take out each component from the couch seat.
- 2. The backrests (A&B) come with a dowel pin poking out of them. Align and insert the said dowels into the given slot on the seat, as shown in the picture.
- 3. Close the rectangular hole on the seat with the given cover.
- 4. Loosen all the zippers carefully and put the sofa cover on. We advise against removing the protective strip before you finish putting the cover on.