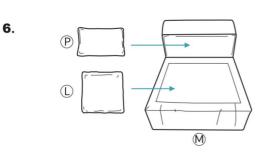

#### PS

- 1. Take out each component from the couch seat.
- 2. The backrests (A&B) come with a dowel pin poking out of them. Align and insert the said dowels into the given slot on the seat, as shown in the picture.
- 3. Close the rectangular hole on the seat with the given cover.
- 4. Loosen all the zippers carefully and put the sofa cover on. We advise against removing the protective strip before you finish putting the cover on.

Installation 1

- 5. Secure the 4 legs on the corners of the sofa.
- 6. Place the cushions and pillows accordingly. This corner piece allows layout versatility.
- 7. A connection buckle is available should you wish to join 2 pieces together.
- 8. Enjoy your Cloud-like comfort.