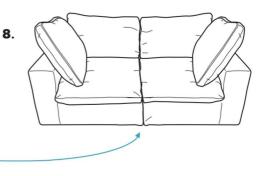

#### PS

- 1. Take out each component from the couch seat.
- 2. The backrest comes with a dowel pin poking out of it. Align and insert the said dowels into the given slot on the seat, as shown in the picture.
- 3. Close the rectangular hole on the seat with the given cover.
- 4. Loosen all the zippers carefully and put the sofa cover on. We advise against removing the protective strip before you finish putting the cover on.

#### Installation 2

5.

PS

- 5. Secure the 4 legs on the corners of the sofa.
- 6. Place the cushion and pillow accordingly.
- 7. A connection buckle is available should you wish to join 2 pieces together.
- 8. Enjoy your Cloud-like comfort.