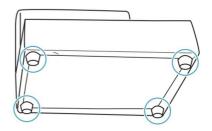

Installation 1

- 5. Secure the 4 legs on the corners of the sofa.
- 6. Place the cushions and pillows accordingly. This corner piece allows layout versatility.
- 7. A connection buckle is available should you wish to join 2 pieces together.
- 8. Enjoy your Cloud-like comfort.