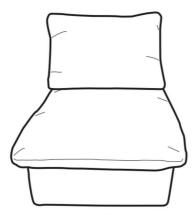

#### PS

- 1. Take out each component from the couch seat.
- 2. The backrest comes with a dowel pin poking out of it. Align and insert the said dowels into the given slot on the seat, as shown in the picture.
- 3. Close the rectangular hole on the seat with the given cover.
- 4. Loosen all the zippers carefully and put the sofa cover on. We advise against removing the protective strip before you finish putting the cover on.

#### Installation 2

5.

PS

- 5. Secure the 4 legs on the corners of the sofa.
- 6. Place the cushion and pillow accordingly.
- 7. A connection buckle is available should you wish to join 2 pieces together.
- 8. Enjoy your Cloud-like comfort.