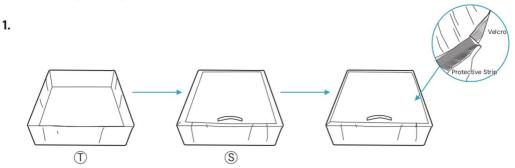

#### PS

- 1. Loosen all the zippers carefully and put the sofa cover on. We advise against removing the protective strip before you finish putting the cover on.
- 2. Secure the 4 legs on the corners of the sofa.
- 3. Place the cushions and pillows accordingly. This ottoman comes with a storage underneath. 4. Enjoy your Cloud-like comfort.