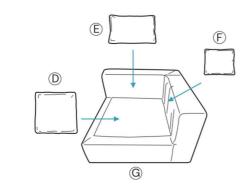

#### PS

- 1. Take out each component from the couch seat.
- 2. The backrests (A&B) come with a dowel pin poking out of them. Align and insert the said dowels into the given slot on the seat, as shown in the picture.
- 3. Close the rectangular hole on the seat with the given cover.
- 4. Loosen all the zippers carefully and put the sofa cover on. We advise against removing the protective strip before you finish putting the cover on.

Installation 1

- 5. Secure the 4 legs on the corners of the sofa.
- 6. Place the cushions and pillows accordingly. This corner piece allows layout versatility.
- 7. A connection buckle is available should you wish to join 2 pieces together.
- 8. Enjoy your Cloud-like comfort.