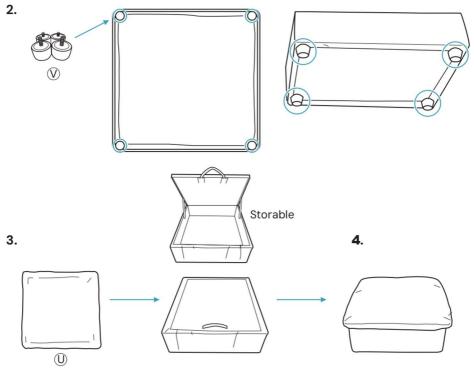

#### PS

- 1. Loosen all the zippers carefully and put the sofa cover on. We advise against removing the protective strip before you finish putting the cover on.
- 2. Secure the 4 legs on the corners of the sofa.
- 3. Place the cushions and pillows accordingly. This ottoman comes with a storage underneath. 4. Enjoy your Cloud-like comfort.