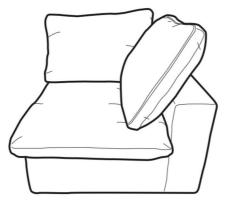

#### PS

- 1. Take out each component from the couch seat.
- 2. The backrests (A&B) come with a dowel pin poking out of them. Align and insert the said dowels into the given slot on the seat, as shown in the picture.
- 3. Close the rectangular hole on the seat with the given cover.
- 4. Loosen all the zippers carefully and put the sofa cover on. We advise against removing the protective strip before you finish putting the cover on.