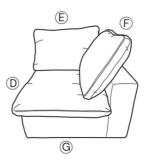

#### PS

- 1. Take out each component from the couch seat.
- 2. The backrest comes with a dowel pin poking out of it. Align and insert the said dowels into the given slot on the seat, as shown in the picture.
- 3. Close the rectangular hole on the seat with the given cover.
- 4. Loosen all the zippers carefully and put the sofa cover on. We advise against removing the protective strip before you finish putting the cover on.

#### Installation 2

5.

PS

- 5. Secure the 4 legs on the corners of the sofa.
- 6. Place the cushion and pillow accordingly.
- 7. A connection buckle is available should you wish to join 2 pieces together.
- 8. Enjoy your Cloud-like comfort.