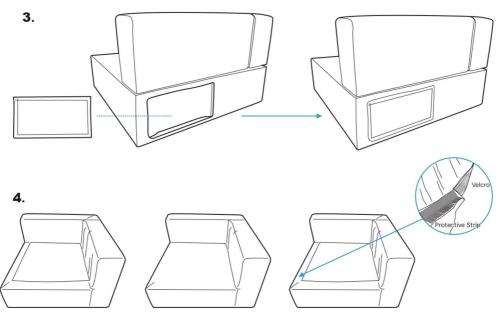

#### PS

- 1. Take out each component from the couch seat.
- 2. The backrests (A&B) come with a dowel pin poking out of them. Align and insert the said dowels into the given slot on the seat, as shown in the picture.
- 3. Close the rectangular hole on the seat with the given cover.
- 4. Loosen all the zippers carefully and put the sofa cover on. We advise against removing the protective strip before you finish putting the cover on.