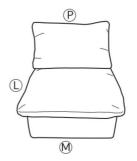

#### PS

- 1. Take out each component from the couch seat.
- 2. The backrest comes with a dowel pin poking out of it. Align and insert the said dowels into the given slot on the seat, as shown in the picture.
- 3. Close the rectangular hole on the seat with the given cover.
- 4. Loosen all the zippers carefully and put the sofa cover on. We advise against removing the protective strip before you finish putting the cover on.

#### Installation 2

5.

PS

- 5. Secure the 4 legs on the corners of the sofa.
- 6. Place the cushion and pillow accordingly.
- 7. A connection buckle is available should you wish to join 2 pieces together.
- 8. Enjoy your Cloud-like comfort.