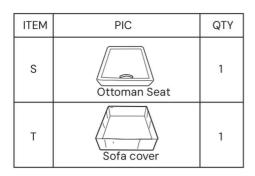

#### Hardware List

WARNING: To prevent damage and ensure safety, keep small parts out of reach of children and restrict assembly to adults only.

#### PS

- 1. Loosen all the zippers carefully and put the sofa cover on. We advise against removing the protective strip before you finish putting the cover on.
- 2. Secure the 4 legs on the corners of the sofa.
- 3. Place the cushions and pillows accordingly. This ottoman comes with a storage underneath. 4. Enjoy your Cloud-like comfort.