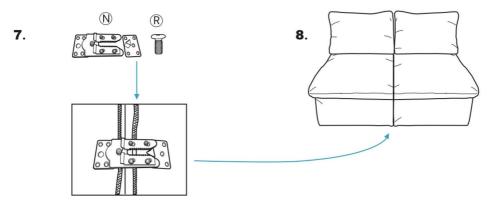

#### PS

- 1. Take out each component from the couch seat.
- 2. The backrests (A&B) come with a dowel pin poking out of them. Align and insert the said dowels into the given slot on the seat, as shown in the picture.
- 3. Close the rectangular hole on the seat with the given cover.
- 4. Loosen all the zippers carefully and put the sofa cover on. We advise against removing the protective strip before you finish putting the cover on.

#### PS

- 1. Take out each component from the couch seat.
- 2. The backrest comes with a dowel pin poking out of it. Align and insert the said dowels into the given slot on the seat, as shown in the picture.
- 3. Close the rectangular hole on the seat with the given cover.
- 4. Loosen all the zippers carefully and put the sofa cover on. We advise against removing the protective strip before you finish putting the cover on.