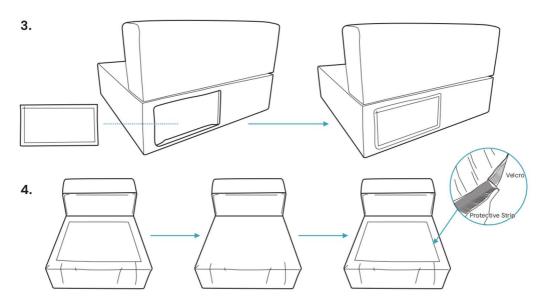

#### PS

- 1. Take out each component from the couch seat.
- 2. The backrests (A&B) come with a dowel pin poking out of them. Align and insert the said dowels into the given slot on the seat, as shown in the picture.
- 3. Close the rectangular hole on the seat with the given cover.
- 4. Loosen all the zippers carefully and put the sofa cover on. We advise against removing the protective strip before you finish putting the cover on.