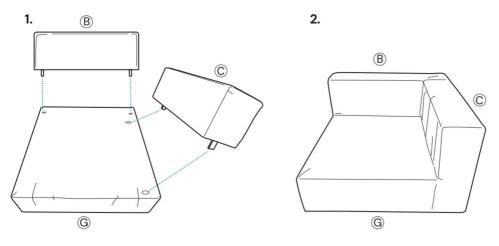

#### PS

- 1. Take out each component from the couch seat.
- 2. The backrests (A&B) come with a dowel pin poking out of them. Align and insert the said dowels into the given slot on the seat, as shown in the picture.
- 3. Close the rectangular hole on the seat with the given cover.
- 4. Loosen all the zippers carefully and put the sofa cover on. We advise against removing the protective strip before you finish putting the cover on.