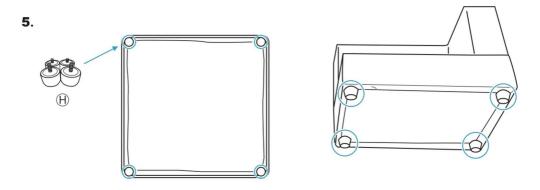

Installation 1

- 5. Secure the 4 legs on the corners of the sofa.
- 6. Place the cushions and pillows accordingly. This corner piece allows layout versatility.
- 7. A connection buckle is available should you wish to join 2 pieces together.
- 8. Enjoy your Cloud-like comfort.