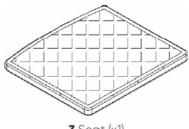

### **COMPONENTS**

1 Bottom frame (x1)

2 Back frame (x2)

**3** Seat (x1)

4 Back (x1)

This creates the frame assembly.

**Step 2:** Align the holes of the seat **(3)** to the holes on the base of the frame assembly. Secure the seat **(3)** to the frame assembly by inserting 35mm M6 screws **(B)** through the holes. Tighten with the Allen key **(C)**.