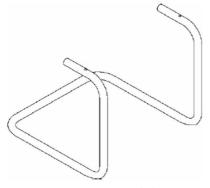

### **COMPONENTS**

1 Bottom frame (x1)

2 Back frame (x2)

**3** Seat (x1)

4 Back (x1)

#### **ASSEMBLY**

**Step 1:** Insert the back frames **(2)** into the bottom frame **(1)**. Secure the components together by inserting 12mm M6 screws **(A)** through the bottom frame **(1)**. Tighten with the Allen key **(C)**.