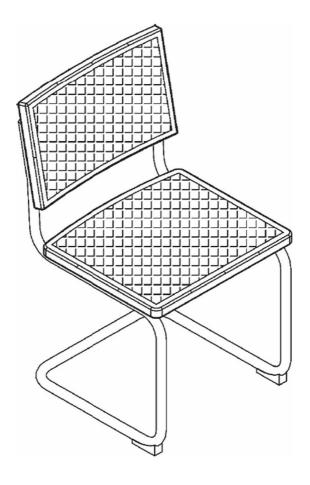

ew (x4)



**B** 35mm M6 screw (x8)



C Allen key (x1)

#### **ASSEMBLY**

**Step 1:** Insert the back frames **(2)** into the bottom frame **(1)**. Secure the components together by inserting 12mm M6 screws **(A)** through the bottom frame **(1)**. Tighten with the Allen key **(C)**.

This creates the frame assembly.





**Step 2:** Align the holes of the seat **(3)** to the holes on the base of the frame assembly. Secure the seat **(3)** to the frame assembly by inserting 35mm M6 screws **(B)** through the holes. Tighten with the Allen key **(C)**.





**Step 3:** Align the holes of the back **(4)** to the holes on the back frames **(2)**. Secure the back **(4)** to the back frames **(2)** by inserting 35mm M6 screws **(B)** through the holes. Tighten with the Allen key **(C)**.







Complete!