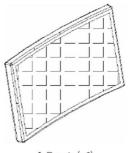

### **COMPONENTS**

1 Bottom frame (x1)

2 Back frame (x2)

**3** Seat (x1)

4 Back (x1)