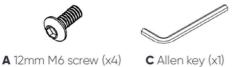

Assembly Instruction •

## Cesca Chair Chaise Replica Dining Set



# Welcome Guide

www.sohnne.com

### **COMPONENTS**



1 Bottom frame (x1)



2 Back frame (x2)



**3** Seat (x1)



4 Back (x1)

#### Hardware



A 12mm M6 screw (x4)



**B** 35mm M6 screw (x8)



C Allen key (x1)

#### **ASSEMBLY**

**Step 1:** Insert the back frames **(2)** into the bottom frame **(1)**. Secure the components together by inserting 12mm M6 screws **(A)** through the bottom frame **(1)**. Tighten with the Allen key **(C)**.

This creates the frame assembly.





**Step 2:** Align the holes of the seat **(3)** to the holes on the base of the frame assembly. Secure the seat **(3)** to the frame assembly by inserting 35mm M6 screws **(B)** through the holes. Tighten with the Allen key **(C)**.





**Step 3:** Align the holes of the back **(4)** to the holes on the back frames **(2)**. Secure the back **(4)** to the back frames **(2)** by inserting 35mm M6 screws **(B)** through the holes. Tighten with the Allen key **(C)**.







Complete!