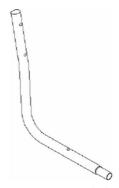

### **COMPONENTS**

1 Bottom frame (x1)

2 Back frame (x2)

**3** Seat (x1)

4 Back (x1)

**Step 3:** Align the holes of the back **(4)** to the holes on the back frames **(2)**. Secure the back **(4)** to the back frames **(2)** by inserting 35mm M6 screws **(B)** through the holes. Tighten with the Allen key **(C)**.