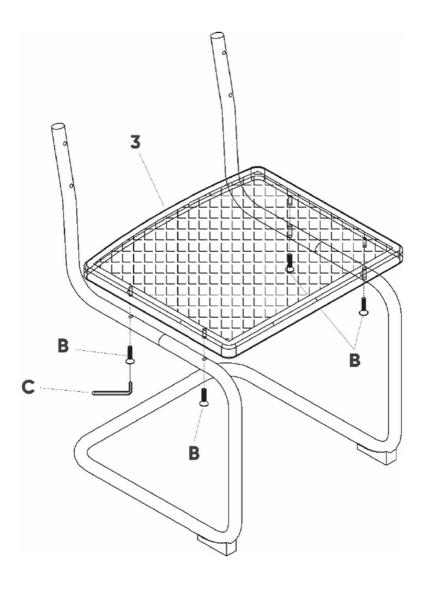

This creates the frame assembly.

**Step 2:** Align the holes of the seat **(3)** to the holes on the base of the frame assembly. Secure the seat **(3)** to the frame assembly by inserting 35mm M6 screws **(B)** through the holes. Tighten with the Allen key **(C)**.

**Step 3:** Align the holes of the back **(4)** to the holes on the back frames **(2)**. Secure the back **(4)** to the back frames **(2)** by inserting 35mm M6 screws **(B)** through the holes. Tighten with the Allen key **(C)**.