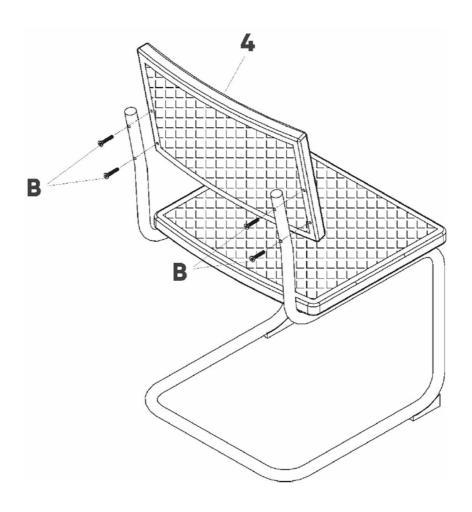

**Step 3:** Align the holes of the back **(4)** to the holes on the back frames **(2)**. Secure the back **(4)** to the back frames **(2)** by inserting 35mm M6 screws **(B)** through the holes. Tighten with the Allen key **(C)**.