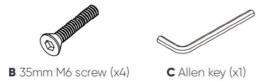

Assembly Instruction •

## Cesca Chair Chaise Replica Dining Set



# Welcome Guide

www.sohnne.com

### **COMPONENTS**



1 Bottom frame (x1)



2 Back frame (x2)



**3** Seat (x1)



4 Back (x1)

#### Hardware



A 12mm M6 screw (x4)



**B** 35mm M6 screw (x8)



C Allen key (x1)

#### **ASSEMBLY**

**Step 1:** Insert the back frames **(2)** into the bottom frame **(1)**. Secure the components together by inserting 12mm M6 screws **(A)** through the bottom frame **(1)**. Tighten with the Allen key **(C)**.

This creates the frame assembly.





**Step 2:** Align the holes of the seat **(3)** to the holes on the base of the frame assembly. Secure the seat **(3)** to the frame assembly by inserting 35mm M6 screws **(B)** through the holes. Tighten with the Allen key **(C)**.





**Step 3:** Align the holes of the back **(4)** to the holes on the back frames **(2)**. Secure the back **(4)** to the back frames **(2)** by inserting 35mm M6 screws **(B)** through the holes. Tighten with the Allen key **(C)**.







Complete!