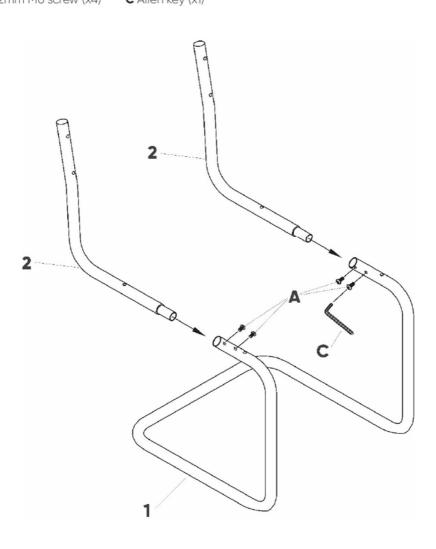

#### **ASSEMBLY**

**Step 1:** Insert the back frames **(2)** into the bottom frame **(1)**. Secure the components together by inserting 12mm M6 screws **(A)** through the bottom frame **(1)**. Tighten with the Allen key **(C)**.

This creates the frame assembly.

**Step 2:** Align the holes of the seat **(3)** to the holes on the base of the frame assembly. Secure the seat **(3)** to the frame assembly by inserting 35mm M6 screws **(B)** through the holes. Tighten with the Allen key **(C)**.