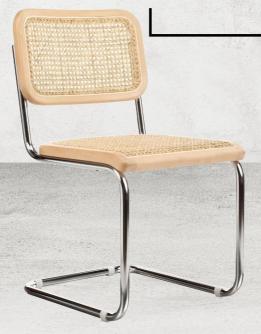

Assembly Instruction •

## Cesca Chair Chaise Replica Dining Set



# Welcome Guide

www.sohnne.com

### **COMPONENTS**



1 Bottom frame (x1)



2 Back frame (x2)



**3** Seat (x1)



4 Back (x1)

#### Hardware



A 12mm M6 screw (x4)



**B** 35mm M6 screw (x8)



C Allen key (x1)

#### **ASSEMBLY**

**Step 1:** Insert the back frames **(2)** into the bottom frame **(1)**. Secure the components together by inserting 12mm M6 screws **(A)** through the bottom frame **(1)**. Tighten with the Allen key **(C)**.

This creates the frame assembly.





**Step 2:** Align the holes of the seat **(3)** to the holes on the base of the frame assembly. Secure the seat **(3)** to the frame assembly by inserting 35mm M6 screws **(B)** through the holes. Tighten with the Allen key **(C)**.





**Step 3:** Align the holes of the back **(4)** to the holes on the back