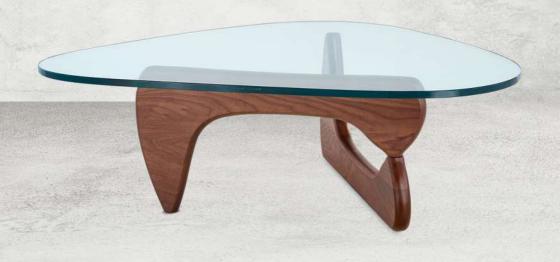

# NOGUCHI TABLE REPLICA

Barcelona Chair is one of the most iconic furniture pieces in the history of interior design. The chair took many years to design and made its debut appearance on NBC. It has been a popular and heavily sought-after piece of art ever since and continues to appear in pop culture even to this day. The chair is guaranteed to be the center of attention in any living and workspaces.