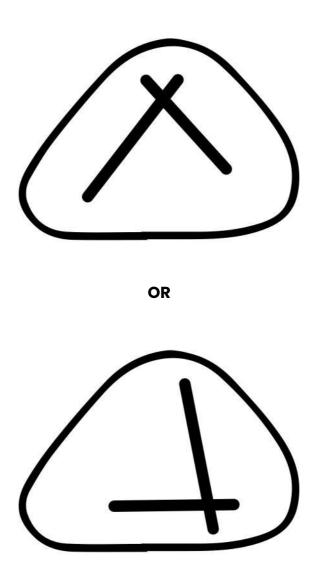

# **ASSEMBLY**

**Step 1:** Place the Connecntor Rod into position

Step 2: Align and attach the legs

**Step 3:** Position the Table Top to prefrerence

Complete!