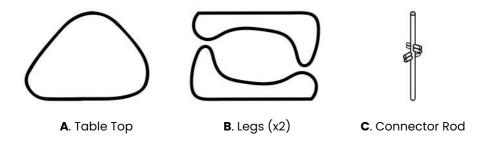

Assembly Instruction 🤣

Noguchi Coffee Table Replica



# Welcome Guide

www.sohnne.com

# NOGUCHI TABLE REPLICA

Barcelona Chair is one of the most iconic furniture pieces in the history of interior design. The chair took many years to design and made its debut appearance on NBC. It has been a popular and heavily sought-after piece of art ever since and continues to appear in pop culture even to this day. The chair is guaranteed to be the center of attention in any living and workspaces.

#### **Product Details:**

- Box Contents: 1 x Table
- Recommended Max Weight: 220.462 lbs/ 100 kg
- Product Warranty: 12-Month Manufacturer Warranty
- Support: 24/7 Customer Support



# **COMPONENTS**



# **ASSEMBLY**

**Step 1:** Place the Connecntor Rod into position



Step 2: Align and attach the legs



**Step 3:** Position the Table Top to prefrerence



Complete!

# CARE INSTRUCTION

With regular maintenance and inspection, your Lounge Chair and Ottoman will provide many years of superior performance and satisfaction.

**Leather Cushions:** Using a soft cloth, wash periodically with lukewarm water and a mild soap (Ivory® or Castile Bar Soap). Wipe with another clean, damp cloth. Buff dry with a soft cotton towel.

**Wood Veneer Panels:** Furniture polish, free of solvents or abrasives, applied with a soft cloth following all application instructions. Suggested Cleaners: Guardsman Anytime Clean and Polish Pledge Lemon Enhancing Polish.

**Polished Aluminum Base & Back Support Surf