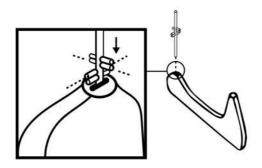

# **ASSEMBLY**

**Step 1:** Place the Connecntor Rod into position

Step 2: Align and attach the legs

**Step 3:** Position the Table Top to prefrerence

Complete!