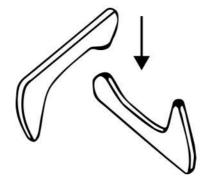

# **ASSEMBLY**

**Step 1:** Place the Connecntor Rod into position

Step 2: Align and attach the legs

**Step 3:** Position the Table Top to prefrerence

Complete!