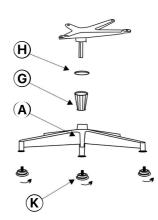

## **CHAIR ASSEMBLY**

3.

4.

## **CHAIR ASSEMBLY**

5.

6.

## Please follow the instructions below for correct assembly

| _    |                  |     |
|------|------------------|-----|
| ITEM | PIC              | QTY |
| Α    | Chair Legs       | 1   |
| В    | Ottoman Legs     | 1   |
| C    | Chair Seat       | 1   |
| D    | Ottoman Cushion  | 1   |
| E    | Ottoman Base     | 1   |
| F    | Chair Base       | 1   |
| G    | Chair Dust Guard | 1   |
| Н    | Chair Rubber Pad | 1   |
| ı    | Chair Fixed Ring | 1   |

| ITEM | PIC               | QTY |
|------|-------------------|-----|
| J    | Ottoman Fix Screw | 4   |
| К    | Chair Fix Screw   | 5   |
| L    | Chair Back Rest   | 1   |
| М    | Arm Rest          | 2   |
| N    | Steel Bracket     | 2   |
| 0    | ©<br>Screw 8*18   | 8   |
| Р    | © Screw 6*25      | 8   |
| Q    | © Screw 6*16      | 4   |
| R    | Stool             | 2   |