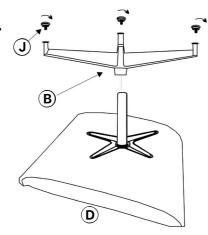

n Cushion  | 1   |
| E    | Ottoman Base     | 1   |
| F    | Chair Base       | 1   |
| G    | Chair Dust Guard | 1   |
| Н    | Chair Rubber Pad | 1   |
| ı    | Chair Fixed Ring | 1   |

| ITEM | PIC               | QTY |
|------|-------------------|-----|
| J    | Ottoman Fix Screw | 4   |
| К    | Chair Fix Screw   | 5   |
| L    | Chair Back Rest   | 1   |
| М    | Arm Rest          | 2   |
| N    | Steel Bracket     | 2   |
| 0    | ©<br>Screw 8*18   | 8   |
| Р    | © Screw 6*25      | 8   |
| Q    | © Screw 6*16      | 4   |
| R    | Stool             | 2   |

| ITEM | PIC           | QTY |
|------|---------------|-----|
| S    | Charles       | 1   |
|      | Stool         |     |
| Т    |               | 8   |
|      | Rubber Gasket |     |



## **OTTOMAN ASSEMBLY**

1.



2.



#### PS:

- 1. When assembling, please do use the packing material or protective film on bottom to avoid products being destroyed bt touching floor directing.
- 2. When assembling, lock firmly all screws at the time instead of locking each one by one.

## **CHAIR ASSEMBLY**

3.



4.



## **CHAIR ASSEMBLY**

5.



6.



#### PS:

- 1. When assembling, please do use the packing material or protective film on bottom to avoid products being destroyed bt touching floor directing.
- 2. When assembling, lock firmly all screws at the time instead of locking each one by one.

## **CHAIR ASSEMBLY**





8.



## CARE INSTRUCTION

With regular maintenance and inspection, your Lounge Chair and Ottoman will provide many years of superior performance and satisfaction.

**Leather Cushions:** Using a