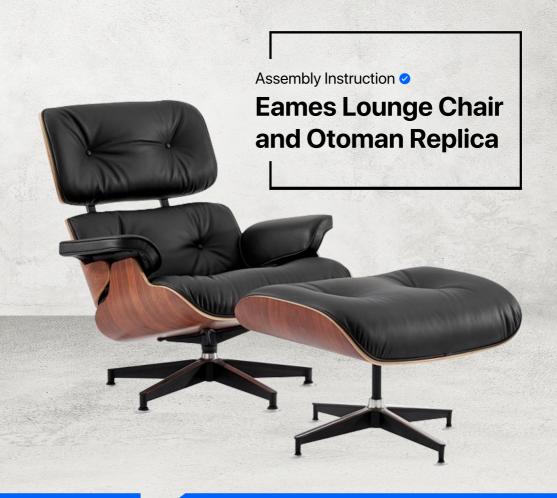

## EAMES LOUNGE CHAIR AND OTTOMAN REPLICA

The lounge chair is one of the most iconic furniture pieces in the history of interior design. The chair took many years to design and made its debut appearance on NBC. It has been a popular and heavily sought-after piece of art ever since and continues to appear in pop culture even to this day. The chair is guaranteed to be the center of attention in any living and workspaces.

## **ASSEMBLY INSTRUCTION**