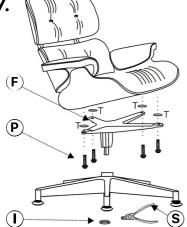

## **CHAIR ASSEMBLY**

8.

## Please follow the instructions below for correct assembly

| _    |                  |     |
|------|------------------|-----|
| ITEM | PIC              | QTY |
| Α    | Chair Legs       | 1   |
| В    | Ottoman Legs     | 1   |
| C    | Chair Seat       | 1   |
| D    | Ottoman Cushion  | 1   |
| E    | Ottoman Base     | 1   |
| F    | Chair Base       | 1   |
| G    | Chair Dust Guard | 1   |
| Н    | Chair Rubber Pad | 1   |
| ı    | Chair Fixed Ring | 1   |

| ITEM | PIC               | QTY |
|------|-------------------|-----|
| J    | Ottoman Fix Screw | 4   |
| К    | Chair Fix Screw   | 5   |
| L    | Chair Back Rest   | 1   |
| М    | Arm Rest          | 2   |
| N    | Steel Bracket     | 2   |
| 0    | ©<br>Screw 8*18   | 8   |
| Р    | © Screw 6*25      | 8   |
| Q    | © Screw 6*16      | 4   |
| R    | Stool             | 2   |

| ITEM | PIC           | QTY |
|------|---------------|-----|
| S    | Charles       | 1   |
|      | Stool         |     |
| Т    |               | 8   |
|      | Rubber Gasket |     |