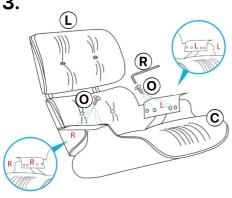

crew | 4   |
| К    | Chair Fix Screw   | 5   |
| L    | Chair Back Rest   | 1   |
| М    | Arm Rest          | 2   |
| N    | Steel Bracket     | 2   |
| 0    | ©<br>Screw 8*18   | 8   |
| Р    | © Screw 6*25      | 8   |
| Q    | © Screw 6*16      | 4   |
| R    | Stool             | 2   |

| ITEM | PIC           | QTY |
|------|---------------|-----|
| S    | Charles       | 1   |
|      | Stool         |     |
| Т    |               | 8   |
|      | Rubber Gasket |     |



## **OTTOMAN ASSEMBLY**

1.



2.



#### PS:

- 1. When assembling, please do use the packing material or protective film on bottom to avoid products being destroyed bt touching floor directing.
- 2. When assembling, lock firmly all screws at the time instead of locking each one by one.

## **CHAIR ASSEMBLY**

3.



4.



## **CHAIR ASSEMBLY**

5.



6.



#### PS:

- 1. When assembling, please do use the packing material or protective film on bottom to avoid products being destroyed bt touching floor directing.
- 2. When assembling, lock firmly all screws at the time instead of locking each one by one.

## **CHAIR ASSEMBLY**





8.



## CARE INSTRUCTION

With regular maintenance and inspection, your Lounge Chair and Ottoman will provide many years of superior performance and satisfaction.

**Leather Cushions:** Using a soft cloth, wash periodically with lukewarm water and a mild soap (Ivory® or Castile Bar Soap). Wipe with another clean, damp cloth. Buff dry with a soft cotton towel.

**Wood Veneer Panels:** Furniture polish, free of solvents or abrasives, applied with a soft cloth following all