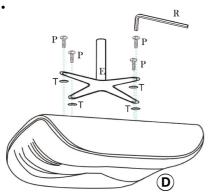

## **OTTOMAN ASSEMBLY**

1.

2.

#### PS:

- 1. When assembling, please do use the packing material or protective film on bottom to avoid products being destroyed bt touching floor directing.
- 2. When assembling, lock firmly all screws at the time instead of locking each one by one.