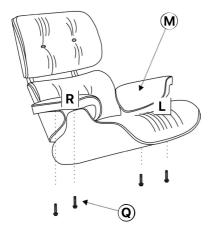

ew   | 5   |
| L    | Chair Back Rest   | 1   |
| М    | Arm Rest          | 2   |
| N    | Steel Bracket     | 2   |
| 0    | ©<br>Screw 8*18   | 8   |
| Р    | © Screw 6*25      | 8   |
| Q    | © Screw 6*16      | 4   |
| R    | Stool             | 2   |

| ITEM | PIC           | QTY |
|------|---------------|-----|
| S    | Charles       | 1   |
|      | Stool         |     |
| Т    |               | 8   |
|      | Rubber Gasket |     |



## **OTTOMAN ASSEMBLY**

1.



2.



#### PS:

- 1. When assembling, please do use the packing material or protective film on bottom to avoid products being destroyed bt touching floor directing.
- 2. When assembling, lock firmly all screws at the time instead of locking each one by one.

## **CHAIR ASSEMBLY**

3.



4.



## **CHAIR ASSEMBLY**

5.



6.



#### PS:

- 1. When assembling, please do use the packing material or protective film on bottom to avoid products being destroyed bt touching floor directing.
- 2. When assembling, lock firmly all screws at the time instead of locking each one by one.

## **CHAIR ASSEMBLY**





8.



## CARE INSTRUCTION

With regular maintenance and inspection, your Lounge Chair and Ottoman will provide many years of superior performance and satisfaction.

**Leather Cushions:** Using a soft cloth, wash periodically with lukewarm water and a mild soap (Ivory® or Castile Bar Soap). Wipe with another clean, damp cloth. Buff dry with a soft cotton towel.

**Wood Veneer Panels:** Furniture polish, free of solvents or abrasives, applied with a soft cloth following all application instructions. Suggested