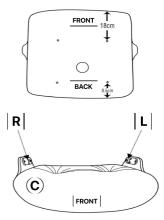

4   |
| К    | Chair Fix Screw   | 5   |
| L    | Chair Back Rest   | 1   |
| М    | Arm Rest          | 2   |
| N    | Steel Bracket     | 2   |
| 0    | ©<br>Screw 8*18   | 8   |
| Р    | © Screw 6*25      | 8   |
| Q    | © Screw 6*16      | 4   |
| R    | Stool             | 2   |

| ITEM | PIC           | QTY |
|------|---------------|-----|
| S    | Charles       | 1   |
|      | Stool         |     |
| Т    |               | 8   |
|      | Rubber Gasket |     |



## **OTTOMAN ASSEMBLY**

1.



2.



#### PS:

- 1. When assembling, please do use the packing material or protective film on bottom to avoid products being destroyed bt touching floor directing.
- 2. When assembling, lock firmly all screws at the time instead of locking each one by one.

## **CHAIR ASSEMBLY**

3.



4.



## **CHAIR ASSEMBLY**

5.



6.



#### PS:

- 1. When assembling, please do use the packing material or protective film on bottom to avoid products being destroyed bt touching floor directing.
- 2. When assembling, lock firmly all screws at the time instead of locking each one by one.

## **CHAIR ASSEMBLY**





8.



## CARE INSTRUCTION

With regular maintenance and inspection, your Lounge Chair and Ottoman will provide many years of superior performance and satisfaction.

**Leather Cushions:** Using a soft cloth, wash periodically with lukewarm water and a mild soap (Ivory® or Castile Bar Soap). Wipe with another clean, damp cloth. Buff dry with a soft cotton towel.

**Wood Veneer Panels:** Furniture polish, free of solvents or abrasives, applied with a soft cloth following all applic